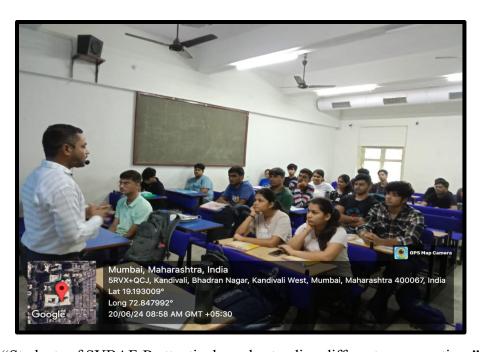

#### **Photos**

"Students od SYBAF-A attending the Guest Lecture"

"Students of SYBAF-B attentively understanding different career options"

"Students of SYBBI gaining insightful knowledge"

"Students of SYBFM clearing their doubts regarding management career opportunities"

"Your career is your business. It's time for you to manage it as a CEO" - Dorit Sher

The Department Of Banking And Finance organised a Guest Lecture on the topic 'Career Opportunity In Management' which was conducted on 18<sup>th</sup> June 2024, 20<sup>th</sup> June 2024 and 21<sup>st</sup> June, 2024 from 8:20 a.m. to 10:00 a.m. in the college premises. The speaker was Mr. Yogendra Chavan who gave an insightful lecture on career guidance and how to proceed for the same. He enriched the students with various different courses that they can think about. It was a knowledgeable experience also he gave an elaborative introduction about the various opportunities and scope of further studies in the field of finance and accounting.